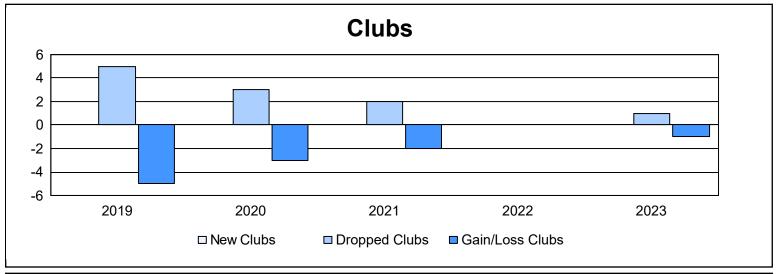

District 17 A

As of June 2023 Cumulative

| Year      | New<br>Clubs | Dropped<br>Clubs | Gain/<br>Loss<br>Clubs | New<br>Members | Charter<br>Members | Reinstate<br>Members | Transfer<br>Members | Total<br>Member<br>Added | Total<br>Members<br>Dropped | Gain/<br>Loss<br>Members |
|-----------|--------------|------------------|------------------------|----------------|--------------------|----------------------|---------------------|--------------------------|-----------------------------|--------------------------|
| 2018-2019 | 0            | 5                | -5                     | 130            | 0                  | 5                    | 18                  | 153                      | 283                         | -130                     |
| 2019-2020 | 0            | 3                | -3                     | 79             | 0                  | 4                    | 13                  | 96                       | 244                         | -148                     |
| 2020-2021 | 0            | 2                | -2                     | 116            | 0                  | 4                    | 4                   | 124                      | 190                         | -66                      |
| 2021-2022 | 0            | 0                | 0                      | 171            | 0                  | 14                   | 12                  | 197                      | 173                         | 24                       |
| 2022-2023 | 0            | 1                | -1                     | 139            | 0                  | 4                    | 8                   | 151                      | 184                         | -33                      |
| Average   | 0            | 2                | -2                     | 127            | 0                  | 6                    | 11                  | 144                      | 215                         | -71                      |